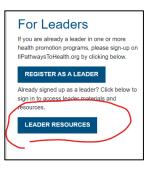

## Step 1:

- Access the IL Pathways to Health Website: <u>https://illinoispathwaystohealth.org</u>
- Click on "For Class Leaders."

• Scroll down and click "Leader Resources" on the right-hand column.