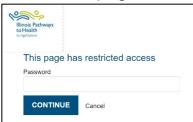

## Step 2:

- A password protected page will pop up (Bookmark this page for faster access).
- Enter the following password: leaders1!